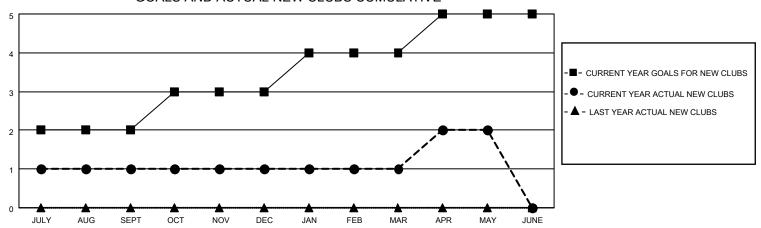

## GOALS AND ACTUAL NEW CLUBS CUMULATIVE

| DROPPED CLUBS: 5 |     | 54 CLUBS OF 66 ADDED 1 OR<br>MORE NEW MEMBERS | GENDER DISTRIBUTION                 |                |  |
|------------------|-----|-----------------------------------------------|-------------------------------------|----------------|--|
|                  |     | WORL NEW WEINDERG                             | MALE                                | 1,650 (72.50%) |  |
|                  |     |                                               | FEMALE                              | 625 (27.46%)   |  |
| DROPPED MEMBERS  |     |                                               | NON BINARY                          | 0 (0.00%)      |  |
|                  |     |                                               | PREFER NOT TO ANSWER 1 (0.04%)      |                |  |
| DECEASED         | 11  |                                               |                                     |                |  |
| CLUB CANCELLED   | 193 | CLICK HERE FOR CUMULATIVE                     | TOTAL FAMILY UNIT MEMBERS           | 783            |  |
| OTHER            | 191 | MEMBERSHIP DATA                               |                                     |                |  |
| TOTAL 395        |     |                                               | FAMILY MEMBERS PAYING HALF DUES 477 |                |  |
|                  |     |                                               |                                     |                |  |