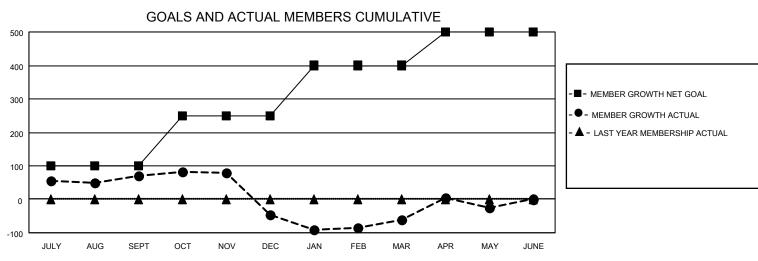

## GOALS AND ACTUAL NEW CLUBS CUMULATIVE

| DROPPED CLUBS: 5 |     | 54 CLUBS OF 66 ADDED 1 OR<br>MORE NEW MEMBERS | GENDER DISTRIBUTION                 |                |  |
|------------------|-----|-----------------------------------------------|-------------------------------------|----------------|--|
|                  |     | WORL NEW WEINDERG                             | MALE                                | 1,650 (72.50%) |  |
|                  |     |                                               | FEMALE                              | 625 (27.46%)   |  |
| DROPPED MEMBERS  |     |                                               | NON BINARY                          | 0 (0.00%)      |  |
|                  |     |                                               | PREFER NOT TO ANSWER 1 (0.04%)      |                |  |
| DECEASED         | 11  |                                               |                                     |                |  |
| CLUB CANCELLED   | 193 | CLICK HERE FOR CUMULATIVE                     | TOTAL FAMILY UNIT MEMBERS           | 783            |  |
| OTHER            | 191 | MEMBERSHIP DATA                               |                                     |                |  |
| TOTAL 395        |     |                                               | FAMILY MEMBERS PAYING HALF DUES 477 |                |  |
|                  |     |                                               |                                     |                |  |